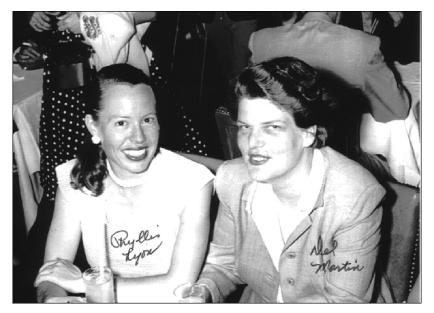

Phyllis Lyon and Del Martin, Daughters of Bilitis

Mattachine Society

Early Gay Pride Parade, 1970

Martha Shelley, "Gay is Good" (1969)

"Gay Manifesto" (1970) by Carl Wittman